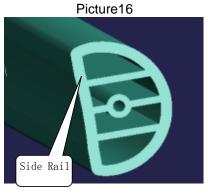

- 6 install Side Rail Cap
- 1) Parts
- a Side Rail (See Picture16)
- b Side Rail Cap-A (See Picture17)
- 2) Step
- a Put the Cap into the end of Side Rail (See Picture18)

- 7 Fix the Middle Plate
- 1) Parts
- a Middle Plate(See Picture19)
- b Side Rail with End Cap Installed (See Picture 20)
- 2) Step
- a Fix the Middle Plate and Side Rail with ST4.8\*50 Screw and φ5 Flat Washer(See Picture21)