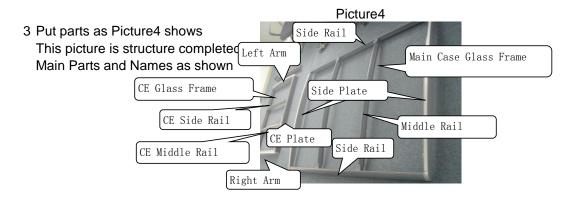

#### **CE Glass Frame Installation**

10 Put the unpacked parts as Picture4 All parts in position

CE Glass Frame putting(Picture25)

Picture25

Connection after put Rail Cap-B, then put the Joint

- 11 Install CE Joint to CE Plate
- 1) Parts
  - a CE Joint(See Picture26)
  - b CE Plate(See Picture27)
- 2) Steps
  - a Put the CE Joint into the CE Plate In theφ12 Hole(See Picture28)
  - b Fix the CE Joint with ST4.2\*35 Screw Fix to the CE Plate(See Picture29)