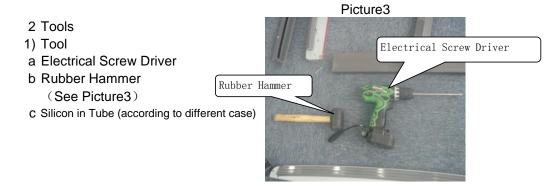

Note:

- # Use Electrical Screw Driver, Do not over drive at the last
- # Do not forget to use ST4.2\*35 Screw

- 5 Install Middle Rail
- 1) Parts
- a Middle Rail (See Picture9)
- b Lock Pin (See Picture10)
- c Side Rail (See Picture11)

### Note:

- # Use Electrical Screw Driver, Do not over drive at the last
- # Do not forget to use ST4.2\*35 Screw

Picture29

13 Install CE Middle Rail

1) Parts

a Middle Rail (See Picture9)

b Lock Pin (See Picture10)