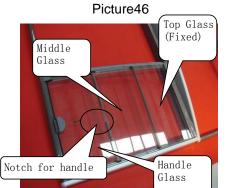

## 19 Put the CE Glasses

- 1) Parts
- a Top Glass (width bigger than Middle glass 15mm)
- b Middle Glass (width bigger than Handle glass 15mm)
- c Handle Glass (width smaller than Middle glass 15mm)

- 2) Steps
- a Put the Top Glass (fixed)
- b Put Middle Glass (Note the Notch towards Handle Glass)
- c Put Handle Glass (See Picture46-47)