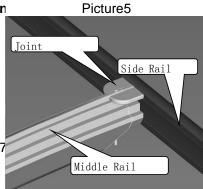

#### Main Case Glass Frame Installation

- 4 Install Joints on Side Rail
- 1) Parts
- a Side Rail (See Picture5)
- b Joint (See Picture6)
- 2) Step to install
- a Insert the Joint into Side Rail Holes on Side Railφ12 (See Picture7
- b Use ST4.2\*35 Screw to the Joint Fix the Joint onto Side Rail (See Picture8)

- 1) Parts
- a Side Rail of CE is just length different with the Main Case Side Rail(Picture5)
- b Joint(See Picture6)
  (Same as Joint on Main Case Side Rail)
- 2) Steps
- a Put the Joint into Side Rail In theφ12 Hole (See Picture7)
- b Use ST4.2\*35 Screw fix the Joint That already insert on the CE Side Rail