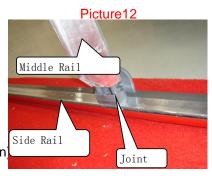

- 2) Step to Install
- a Connect the Middle Rail to Joints (See Picture12)
- b Use Rubber Hammer to connect them (Please Hammer properly) (See Picture13)
- c Strike the Lock Pin into Joint Lock the Middle Rail(See Picture14) (Note the Lock Pin Small Head Down)