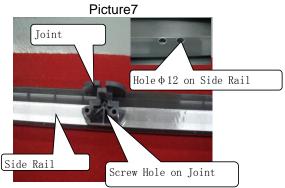

#### Main Case Glass Frame Installation

- 4 Install Joints on Side Rail
- 1) Parts
- a Side Rail (See Picture5)
- b Joint (See Picture6)
- 2) Step to install
- a Insert the Joint into Side Rail Holes on Side Railφ12 (See Picture7
- b Use ST4.2\*35 Screw to the Joint Fix the Joint onto Side Rail (See Picture8)

- 1) Parts
- a Side Rail of CE is just length different with the Main Case Side Rail(Picture5)
- b Joint(See Picture6)
  (Same as Joint on Main Case Side Rail)
- 2) Steps
- a Put the Joint into Side Rail In theφ12 Hole (See Picture7)
- b Use ST4.2\*35 Screw fix the Joint That already insert on the CE Side Rail