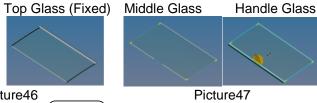

## 19 Put the CE Glasses

- 1) Parts
- a Top Glass (width bigger than Middle glass 15mm)
- b Middle Glass (width bigger than Handle glass 15mm)
- c Handle Glass (width smaller than Middle glass 15mm)

- 2) Steps
- a Put the Top Glass (fixed)
- b Put Middle Glass (Note the Notch towards Handle Glass)
- c Put Handle Glass (See Picture46-47)