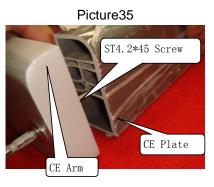

b CE Plate(See Picture27)

2) Steps

a Screw the Left and Right Arm with ST4.2\*45 Screw and φ5 Flat Washer (See Picture35-36)

- 1) Parts
- a Left Right Arms(See Picture34)
- b Side Rail(with Joints)(See Picture20)
- 2) Steps
- a Screw Left and Right Arm with ST4.8\*50 Screw and φ5 Flat Washer (See Picture37-38)