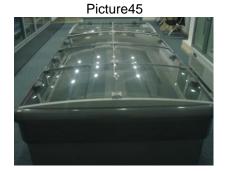

# 2) Steps

- a Put Middle Glass
  Middle Glass put in the Middle
  Use Tape Meter position the glass
  Remove the double sided tape
  under glass, stick it on Rail
  (See Picture43-44)
- b Put Left Glass Put the Left Glass on the Notch side
- c Put Right Glass Put the Right Glass at the other side (See Picture41-42,45)