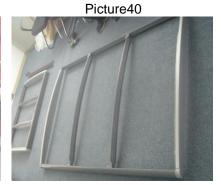

17 Check the Assembled Maincase Frame and C

- 1) Parts
- a Completed CE Frame(See Picture39)
- b Completed Main Case Frame(See Picture40)

18 Put Main Case Glasses

- 1) Parts
- a Middle Glass (width bigger than left glass 15mm)
- b Left Glass (width bigger than right glass 15mm)
- c Right Glass (width smaller than left glass 15mm)