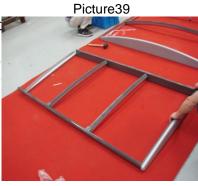

17 Check the Assembled Maincase Frame and C

- 1) Parts
- a Completed CE Frame(See Picture39)
- b Completed Main Case Frame(See Picture40)

18 Put Main Case Glasses

- 1) Parts
- a Middle Glass (width bigger than left glass 15mm)
- b Left Glass (width bigger than right glass 15mm)
- c Right Glass (width smaller than left glass 15mm)