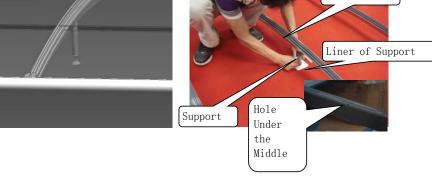

- 8 Install Middle Rail Support
- 1) Parts
- a Support(See Picture22)
- b Middle Rail(See Picture9)
- c Liner(See Picture24 Under the Support)
- 2) Step
- a Put the support on Middle of Middle Rail(See Picture23)
- b Insert the Top Pin into the Hole under the Middle Rail Adjust the Middle Rail to Balance(See Picture24)
- c Put the Liner under the Support