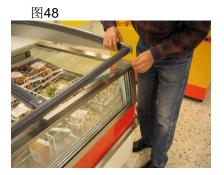

- 20 Check all parts and glasses fit OK Remove the glasses, put the frame on case, remove all double sided tapes Stick the whole structure to the showcase (See Picture48)
- # Double Sided Tape (Adjust some Height difference)
  Because of the showcase difference
  there may have 2mm gap between case
  and structure,use double sided tape
  to get the showcase all flat 4 sides.