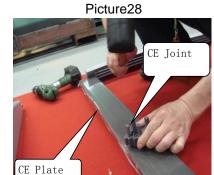

#### **CE Glass Frame Installation**

10 Put the unpacked parts as Picture4 All parts in position

CE Glass Frame putting(Picture25)

Picture25

Connection after put Rail Cap-B, then put the Joint

- 11 Install CE Joint to CE Plate
- 1) Parts
  - a CE Joint(See Picture26)
  - b CE Plate(See Picture27)
- 2) Steps
  - a Put the CE Joint into the CE Plate In theφ12 Hole(See Picture28)
  - b Fix the CE Joint with ST4.2\*35 Screw Fix to the CE Plate(See Picture29)