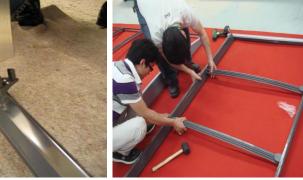

# 9 Main Case Glass Frame Assembly

- 1) Parts
- a Main Case Frame (25-B)
- b Rail Cap-B (25-C)
- 2) Step
- a The Frame needs to lift by 3 or 4 people Then put the frame on showcase, do not twist the frame Twist the frame may cause damage
- b Connect the Cap-B to the Side Rails (See Picture25-A) when two Side Rails meet together, there needs a Cap-B
- c Install Joint (Refer to the Step4) Install the Middle Rail (Refer to the Step5 above)

#### Note:

Multiple Frame Connection will be better to them on the showcase