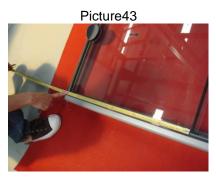

# 2) Steps

- a Put Middle Glass
  Middle Glass put in the Middle
  Use Tape Meter position the glass
  Remove the double sided tape
  under glass, stick it on Rail
  (See Picture43-44)
- b Put Left Glass Put the Left Glass on the Notch side
- c Put Right Glass Put the Right Glass at the other side (See Picture41-42,45)