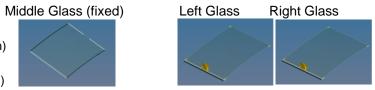

17 Check the Assembled Maincase Frame and C

- 1) Parts
- a Completed CE Frame(See Picture39)
- b Completed Main Case Frame(See Picture40)

18 Put Main Case Glasses

- 1) Parts
- a Middle Glass (width bigger than left glass 15mm)
- b Left Glass (width bigger than right glass 15mm)
- c Right Glass (width smaller than left glass 15mm)

# 2) Steps

- a Put Middle Glass
  Middle Glass put in the Middle
  Use Tape Meter position the glass
  Remove the double sided tape
  under glass, stick it on Rail
  (See Picture43-44)
- b Put Left Glass Put the Left Glass on the Notch side
- c Put Right Glass Put the Right Glass at the other side (See Picture41-42,45)