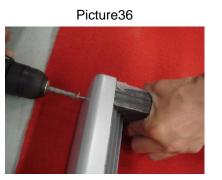

b CE Plate(See Picture27)

2) Steps

a Screw the Left and Right Arm with ST4.2\*45 Screw and φ5 Flat Washer (See Picture35-36)

- 1) Parts
- a Left Right Arms(See Picture34)
- b Side Rail(with Joints)(See Picture20)
- 2) Steps
- a Screw Left and Right Arm with ST4.8\*50 Screw and φ5 Flat Washer (See Picture37-38)