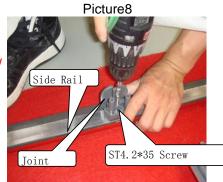

#### Main Case Glass Frame Installation

- 4 Install Joints on Side Rail
- 1) Parts
- a Side Rail (See Picture5)
- b Joint (See Picture6)
- 2) Step to install
- a Insert the Joint into Side Rail Holes on Side Railφ12 (See Picture7
- b Use ST4.2\*35 Screw to the Joint Fix the Joint onto Side Rail (See Picture8)

Note:

- # Use Electrical Screw Driver, Do not over drive at the last
- # Do not forget to use ST4.2\*35 Screw

- 5 Install Middle Rail
- 1) Parts
- a Middle Rail (See Picture9)
- b Lock Pin (See Picture10)
- c Side Rail (See Picture11)

- 1) Parts
- a Side Rail of CE is just length different with the Main Case Side Rail(Picture5)
- b Joint(See Picture6)
  (Same as Joint on Main Case Side Rail)
- 2) Steps
- a Put the Joint into Side Rail In theφ12 Hole (See Picture7)
- b Use ST4.2\*35 Screw fix the Joint That already insert on the CE Side Rail

### Note:

- # Use Electrical Screw Driver, Do not over drive at the last
- # Do not forget to use ST4.2\*35 Screw

Picture29

13 Install CE Middle Rail

1) Parts

a Middle Rail (See Picture9)

b Lock Pin (See Picture10)