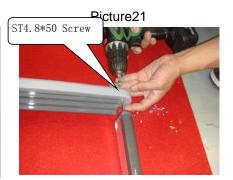

- 6 install Side Rail Cap
- 1) Parts
- a Side Rail (See Picture16)
- b Side Rail Cap-A (See Picture17)
- 2) Step
- a Put the Cap into the end of Side Rail (See Picture18)

- 7 Fix the Middle Plate
- 1) Parts
- a Middle Plate(See Picture19)
- b Side Rail with End Cap Installed (See Picture 20)
- 2) Step
- a Fix the Middle Plate and Side Rail with ST4.8\*50 Screw and φ5 Flat Washer(See Picture21)