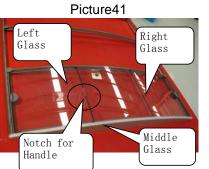

# 2) Steps

- a Put Middle Glass
  Middle Glass put in the Middle
  Use Tape Meter position the glass
  Remove the double sided tape
  under glass, stick it on Rail
  (See Picture43-44)
- b Put Left Glass Put the Left Glass on the Notch side
- c Put Right Glass Put the Right Glass at the other side (See Picture41-42,45)

Note:Left Glass should be at the Notch Side