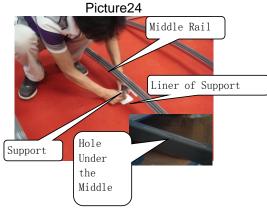

- 8 Install Middle Rail Support
- 1) Parts
- a Support(See Picture22)
- b Middle Rail(See Picture9)
- c Liner(See Picture24 Under the Support)
- 2) Step
- a Put the support on Middle of Middle Rail(See Picture23)
- b Insert the Top Pin into the Hole under the Middle Rail Adjust the Middle Rail to Balance(See Picture24)
- c Put the Liner under the Support