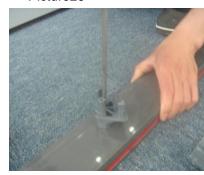

- 8 Install Middle Rail Support
- 1) Parts
- a Support(See Picture22)
- b Middle Rail(See Picture9)
- c Liner(See Picture24 Under the Support)
- 2) Step
- a Put the support on Middle of Middle Rail(See Picture23)
- b Insert the Top Pin into the Hole under the Middle Rail Adjust the Middle Rail to Balance(See Picture24)
- c Put the Liner under the Support