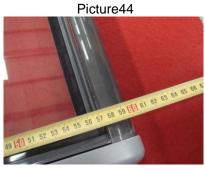

# 2) Steps

- a Put Middle Glass
  Middle Glass put in the Middle
  Use Tape Meter position the glass
  Remove the double sided tape
  under glass, stick it on Rail
  (See Picture43-44)
- b Put Left Glass Put the Left Glass on the Notch side
- c Put Right Glass Put the Right Glass at the other side (See Picture41-42,45)