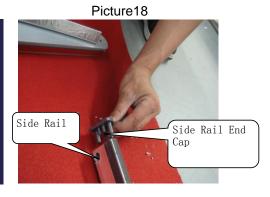

- 6 install Side Rail Cap
- 1) Parts
- a Side Rail (See Picture16)
- b Side Rail Cap-A (See Picture17)
- 2) Step
- a Put the Cap into the end of Side Rail (See Picture18)

- 7 Fix the Middle Plate
- 1) Parts
- a Middle Plate(See Picture19)
- b Side Rail with End Cap Installed (See Picture 20)
- 2) Step
- a Fix the Middle Plate and Side Rail with ST4.8\*50 Screw and φ5 Flat Washer(See Picture21)