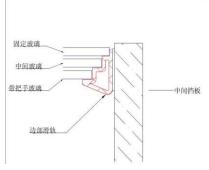

- 20 Check all parts and glasses fit OK Remove the glasses, put the frame on case, remove all double sided tapes Stick the whole structure to the showcase (See Picture48)
- # Double Sided Tape (Adjust some Height difference)
  Because of the showcase difference
  there may have 2mm gap between case
  and structure,use double sided tape
  to get the showcase all flat 4 sides.