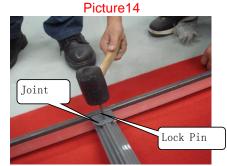

- 2) Step to Install
- a Connect the Middle Rail to Joints (See Picture12)
- b Use Rubber Hammer to connect them (Please Hammer properly) (See Picture13)
- c Strike the Lock Pin into Joint Lock the Middle Rail(See Picture14) (Note the Lock Pin Small Head Down)

c Tap the Lock Pin into Joint and Middle Rail Lock the Middle Rail(See Picture14) (Note the Lock Pin Small Head Down)

14 Install Side Rail Cap

1) Parts

a Side Rail (See Picture11 or Picture16)

b Side Rail Cap (See Picture17)