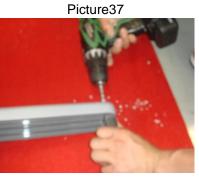

b CE Plate(See Picture27)

2) Steps

a Screw the Left and Right Arm with ST4.2\*45 Screw and φ5 Flat Washer (See Picture35-36)

- 1) Parts
- a Left Right Arms(See Picture34)
- b Side Rail(with Joints)(See Picture20)
- 2) Steps
- a Screw Left and Right Arm with ST4.8\*50 Screw and φ5 Flat Washer (See Picture37-38)