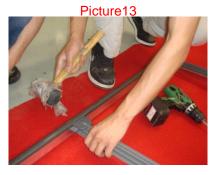

- 2) Step to Install
- a Connect the Middle Rail to Joints (See Picture12)
- b Use Rubber Hammer to connect them (Please Hammer properly) (See Picture13)
- c Strike the Lock Pin into Joint Lock the Middle Rail(See Picture14) (Note the Lock Pin Small Head Down)